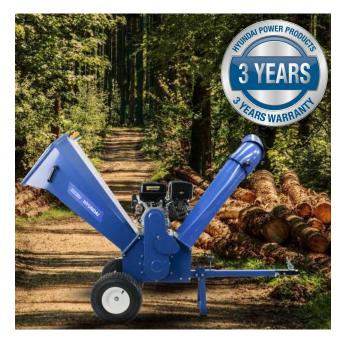

## HYUNDAI HYCH1500E-2 PETROL WOOD CHIPPER

This is an extremely powerful and easily transportable wood chipper powered by the proven 420cc / 14hp 4-stroke OHV electric start heavy duty Hyundai engine. It is capable of chipping and shredding large quantities of wood and branches into easily handled chippings quickly and effortlessly.

## Specification

| Model             | HYCH1500E-2                                                         |
|-------------------|---------------------------------------------------------------------|
| Engine            | 420cc / 14hp OHV 4-Stroke                                           |
| Chipping Capacity | 100mm                                                               |
| Tyre Type         | 2 x Wide Pneumatic Tyres                                            |
| Start Method      | Recoil & Electric                                                   |
| Oil Capacity      | 1100ml                                                              |
| Battery           | 12V                                                                 |
| Features          | Built-In Toolbox Storage,<br>ATV Towing Bar,<br>180° Rotating Chute |
| Safety Features   | Emergency Stop Mechanism                                            |
| Warranty          | 3 Years                                                             |
| Net Weight        | 180kg                                                               |