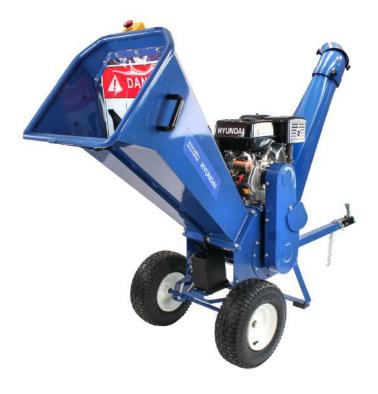

## HYUNDAI HYCH1500E-2 PETROL WOOD CHIPPER

This is an extremely powerful and easily transportable wood chipper powered by the proven 420cc / 14hp 4-stroke OHV electric start heavy duty Hyundai engine. It is capable of chipping and shredding large quantities of wood and branches into easily handled chippings quickly and effortlessly.

## Specification

| Model             | HYCH1500E-2                                                         |
|-------------------|---------------------------------------------------------------------|
| Engine            | 420cc / 14hp OHV 4-Stroke                                           |
| Chipping Capacity | 100mm                                                               |
| Tyre Type         | 2 x Wide Pneumatic Tyres                                            |
| Start Method      | Recoil & Electric                                                   |
| Oil Capacity      | 1100ml                                                              |
| Battery           | 12V                                                                 |
| Features          | Built-In Toolbox Storage,<br>ATV Towing Bar,<br>180° Rotating Chute |
| Safety Features   | Emergency Stop Mechanism                                            |
| Warranty          | 3 Years                                                             |
| Net Weight        | 180kg                                                               |