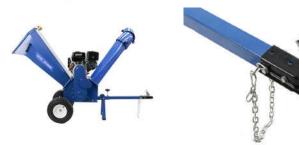

## Specification

| Model             | HYCH1500E-2                                                         |
|-------------------|---------------------------------------------------------------------|
| Engine            | 420cc / 14hp OHV 4-Stroke                                           |
| Chipping Capacity | 100mm                                                               |
| Tyre Type         | 2 x Wide Pneumatic Tyres                                            |
| Start Method      | Recoil & Electric                                                   |
| Oil Capacity      | 1100ml                                                              |
| Battery           | 12V                                                                 |
| Features          | Built-In Toolbox Storage,<br>ATV Towing Bar,<br>180° Rotating Chute |
| Safety Features   | Emergency Stop Mechanism                                            |
| Warranty          | 3 Years                                                             |
| Net Weight        | 180kg                                                               |