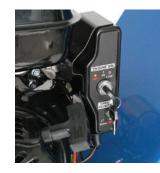

## Specification

| Model             | HYCH1500E-2                                                         |
|-------------------|---------------------------------------------------------------------|
| Engine            | 420cc / 14hp OHV 4-Stroke                                           |
| Chipping Capacity | 100mm                                                               |
| Tyre Type         | 2 x Wide Pneumatic Tyres                                            |
| Start Method      | Recoil & Electric                                                   |
| Oil Capacity      | 1100ml                                                              |
| Battery           | 12V                                                                 |
| Features          | Built-In Toolbox Storage,<br>ATV Towing Bar,<br>180° Rotating Chute |
| Safety Features   | Emergency Stop Mechanism                                            |
| Warranty          | 3 Years                                                             |
| Net Weight        | 180kg                                                               |